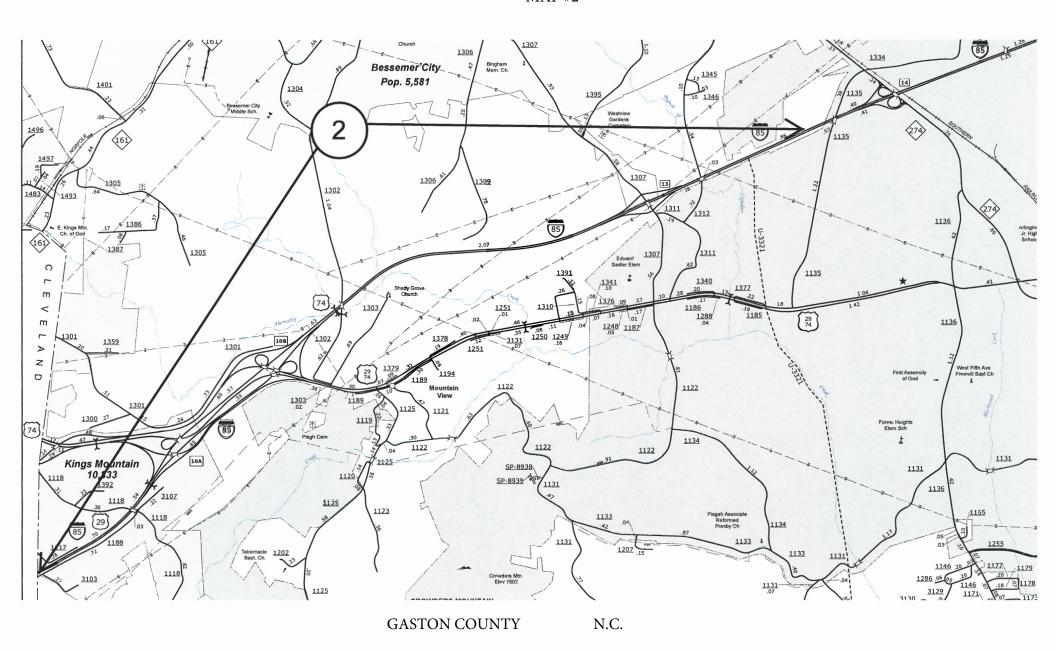

MAP # 1

MAP #2

| SUMMARY OF PAVEMENT MARKING QUANTITIES |                      |     |       |                                                                              |       |                                       |                                        |                                         |                                      |                  |                                                    |                                                 |                      |
|----------------------------------------|----------------------|-----|-------|------------------------------------------------------------------------------|-------|---------------------------------------|----------------------------------------|-----------------------------------------|--------------------------------------|------------------|----------------------------------------------------|-------------------------------------------------|----------------------|
| WBS NO.                                | COUNTY               | MAP | ROUTE | DESCRIPTION                                                                  | MILES | 6" X 50M<br>HOT SPRAY<br>WHITE THERMO | 6" X 50M<br>HOT SPRAY<br>YELLOW THERMO | 12" X 50M<br>HOT SPRAY<br>YELLOW THERMO | PAVEMENT MARKING<br>LINE REMOVAL, 6" | LINE REMOVAL 12" | SNOWPLOWABLE PAVEMENT MARKER REFLECTOR (LENS ONLY) | SNOWPLOWABLE PAVEMENT MARKER (REMOVE & REPLACE) | PORTABLE<br>LIGHTING |
|                                        |                      |     |       |                                                                              |       | (LF)                                  | (LF)                                   | (LF)                                    | (LF)                                 | (LF)             | (EA)                                               | (EA)                                            | (LS)                 |
| 12.102332                              | CLEVELAND            | 1   | I-85  | From South Carolina Line to MM 8.223 (Clev / Gast Line) including all ramps. | 8.22  | 177,617                               | 136,808                                | 19,633                                  | 314,425                              | 19,633           | 1800                                               | 20                                              | *                    |
| 12.103632                              | GASTON               | 2   | I-85  | From Cleveland /Gaston Co. Line to MM 13.84 including all ramps.             | 5.62  | 91,474                                | 62,910                                 | 4,365                                   | 154,384                              | 4,365            | 700                                                | 80                                              | *                    |
|                                        | PROJECT TOTALS 13.84 |     |       |                                                                              |       |                                       | 199,718                                | 23,998                                  | 468,809                              | 23,998           | 2500                                               | 100                                             | 1                    |
|                                        |                      |     |       |                                                                              |       | 468,                                  | 809                                    |                                         |                                      |                  |                                                    |                                                 |                      |