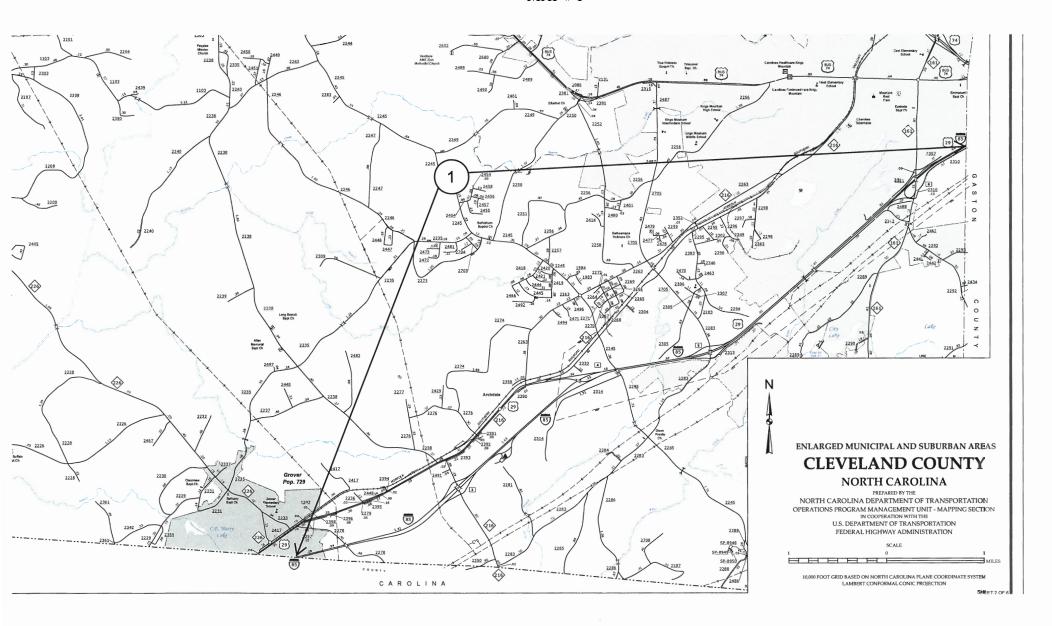

MAP # 1

MAP #2

| SUMMARY OF PAVEMENT MARKING QUANTITIES |                      |     |       |                                                                              |       |                                       |                                        |                                         |                                      |                  |                                                    |                                                 |                      |
|----------------------------------------|----------------------|-----|-------|------------------------------------------------------------------------------|-------|---------------------------------------|----------------------------------------|-----------------------------------------|--------------------------------------|------------------|----------------------------------------------------|-------------------------------------------------|----------------------|
| WBS NO.                                | COUNTY               | MAP | ROUTE | DESCRIPTION                                                                  | MILES | 6" X 50M<br>HOT SPRAY<br>WHITE THERMO | 6" X 50M<br>HOT SPRAY<br>YELLOW THERMO | 12" X 50M<br>HOT SPRAY<br>YELLOW THERMO | PAVEMENT MARKING<br>LINE REMOVAL, 6" | LINE REMOVAL 12" | SNOWPLOWABLE PAVEMENT MARKER REFLECTOR (LENS ONLY) | SNOWPLOWABLE PAVEMENT MARKER (REMOVE & REPLACE) | PORTABLE<br>LIGHTING |
|                                        |                      |     |       |                                                                              |       | (LF)                                  | (LF)                                   | (LF)                                    | (LF)                                 | (LF)             | (EA)                                               | (EA)                                            | (LS)                 |
| 12.102332                              | CLEVELAND            | 1   | I-85  | From South Carolina Line to MM 8.223 (Clev / Gast Line) including all ramps. | 8.22  | 177,617                               | 136,808                                | 19,633                                  | 314,425                              | 19,633           | 1800                                               | 20                                              | *                    |
| 12.103632                              | GASTON               | 2   | I-85  | From Cleveland /Gaston Co. Line to MM 13.84 including all ramps.             | 5.62  | 91,474                                | 62,910                                 | 4,365                                   | 154,384                              | 4,365            | 700                                                | 80                                              | *                    |
|                                        | PROJECT TOTALS 13.84 |     |       |                                                                              |       |                                       | 199,718                                | 23,998                                  | 468,809                              | 23,998           | 2500                                               | 100                                             | 1                    |
|                                        |                      |     |       |                                                                              |       | 468,                                  | 809                                    |                                         |                                      |                  |                                                    |                                                 |                      |